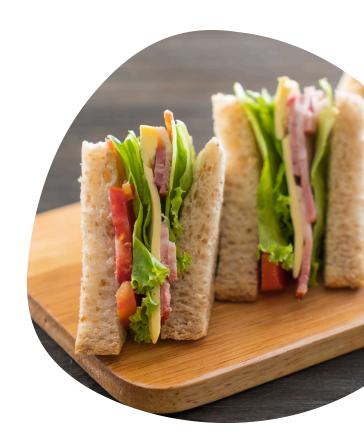

#### **Assorted sandwiches**

- Ham, cheese & tomato
- Egg and lettuce
- Chicken and lettuce
- Cheese and tomato

1/2 size \$55.00

K Cafe require a minimum of one weeks notice for placement of your hot or cold platter order.