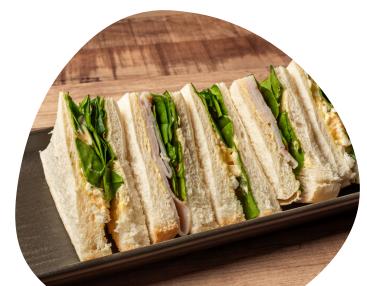

# Option 6

#### **Assorted sandwiches**

Three ham, cheese & tomato, three egg and lettuce, three chicken and lettuce and one cheese and tomato.

\$75.00