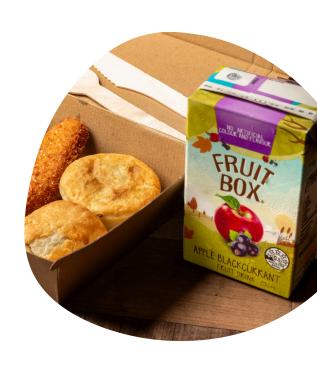

# **Option A**

Recommended for children aged 2-4yrs
One chicken tender, chips and a juice box

\$15.00