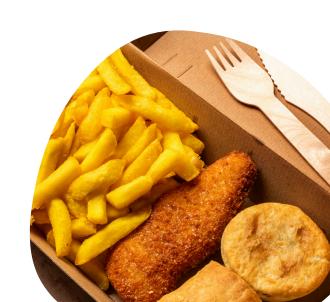

# **Option A**

Recommended for children aged 2-4yrs
One chicken tender, chips and a juice box

\$15.00

# **Option B**

Recommended for children aged 5-10yrs

Chicken tenders, one party pie, one sausage roll, chips and a juice box.

\$18.00

### Option C

Recommended for children aged 10+yrs

One chicken tender, one party pie, one sausage roll, chips and a 600ml drink.

\$20.00